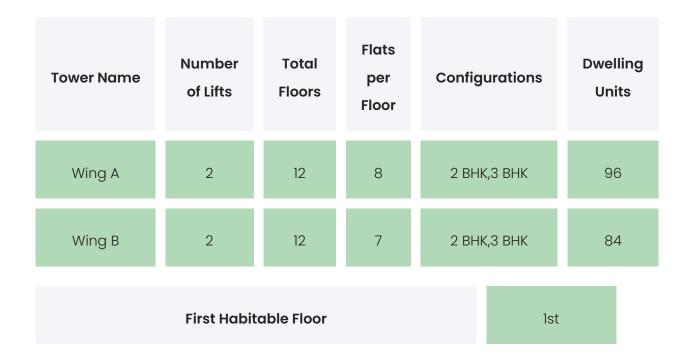

| NA               |

NEELSIDHI REGALIA

### PROJECT & AMENITIES

| Time Line                        | Size      | Typography  |
|----------------------------------|-----------|-------------|
| Completed on 31st December, 2021 | 7112 Sqmt | 2 ВНК,З ВНК |

#### **Project Amenities**

| Sports | Swimming Pool,Kids Pool,Gymnasium |
|--------|-----------------------------------|
|--------|-----------------------------------|

| Leisure                | Deck Area                                                 |
|------------------------|-----------------------------------------------------------|
| Business & Hospitality | NA                                                        |
| Eco Friendly Features  | Rain Water Harvesting,Landscaped<br>Gardens,Water Storage |

### **BUILDING LAYOUT**



#### Services & Safety

- **Security :** Maintenance Staff,Security System / CCTV,Intercom Facility,Security Staff,Earthquake Resistant Design
- Fire Safety: Sprinkler System, Fire cylinders
- Sanitation : The surrounding area is clean. No presence of nalas /slums /gutters /sewers
- Vertical Transportation : High Speed Elevators

### FLAT INTERIORS

| Configuration                | RERA Carpet Range                                                                                                                       |  |
|------------------------------|-----------------------------------------------------------------------------------------------------------------------------------------|--|
| 2 ВНК                        | 512.79 - 516.77 sqft