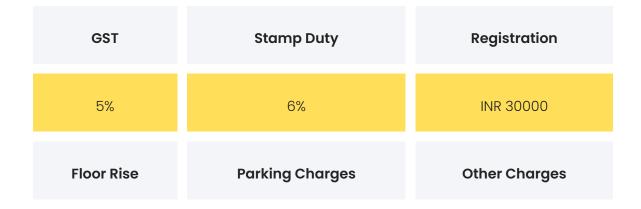

**Disclaimer:** Prices mentioned are approximate value and subject to change.

| NA                     | INR 300000     | INR O                                |  |
|------------------------|----------------|--------------------------------------|--|
|                        |                |                                      |  |
| Festive Offers         |                | g any festive offers at the<br>ment. |  |
| Payment Plan           | Construction I | Construction Linked Payment          |  |
| Bank Approved<br>Loans | Axis Bank,HDF0 | Axis Bank,HDFC Bank,SBI Bank         |  |